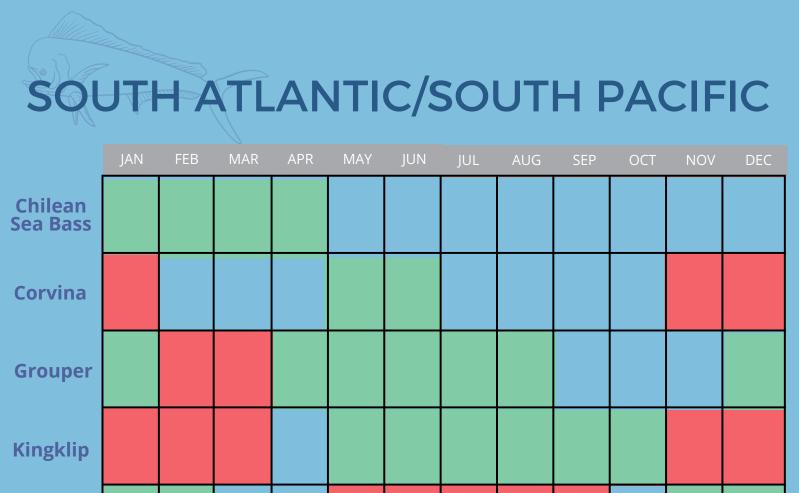

| Mahi<br>Mahi |  |  |  |  |  |  |
|--------------|--|--|--|--|--|--|
| Snapper      |  |  |  |  |  |  |
| Swordfish    |  |  |  |  |  |  |
| Tuna         |  |  |  |  |  |  |