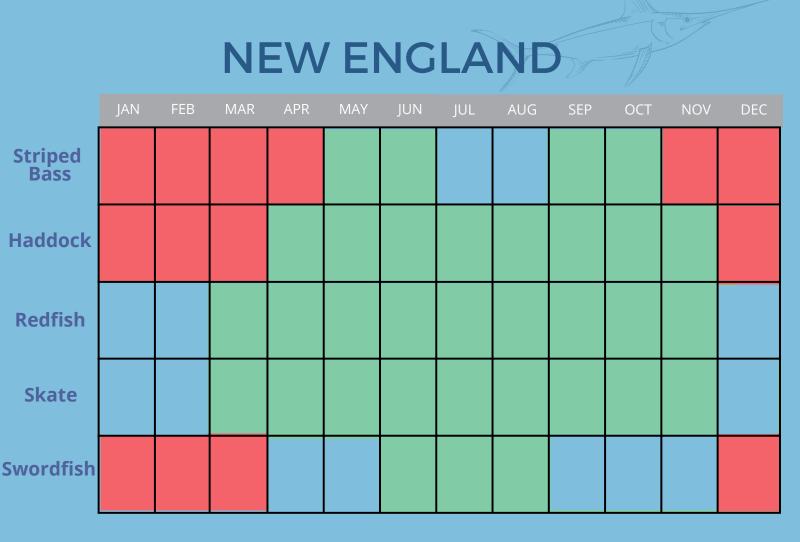

|                         | JAN | FEB | MAR | APR | MAY | JUN | JUL | AUG | SEP | OCT | NOV | DEC |
|-------------------------|-----|-----|-----|-----|-----|-----|-----|-----|-----|-----|-----|-----|
| Black Sea<br>Bass       |     |     |     |     |     |     |     |     |     |     |     |     |
| Wild<br>Striped<br>Bass |     |     |     |     |     |     |     |     |     |     |     |     |
| Flounder                |     |     |     |     |     |     |     |     |     |     |     |     |
| Monkfish                |     |     |     |     |     |     |     |     |     |     |     |     |
| Tilefish                |     |     |     |     |     |     |     |     |     |     |     |     |