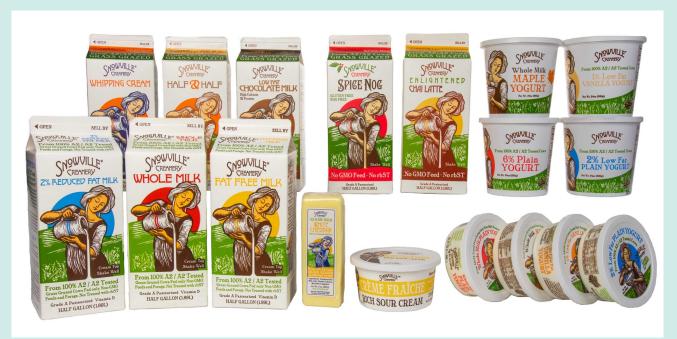

# Local Food Connection Proud Partner

## **Snowville Creamery**





#### **ABOUT**

Snowville Creamery sources milk from small local farms grazing cows on their natural diet of grass and non-GMO feeds and forage using no artificial growth hormones. The farmers use sustainable farming. Grass grazing uses less energy, protects water, and builds soil, which retains carbon and reduces air pollution.

Better for the Cows. Better for the Planet. Better for You.



# **LOCATION** Pomeroy, OH

## **PRACTICES**

A2/A2 Genetics
Pesticide-free
High-Temperature
Short Time (HTST)
Pasteurization

### **PRODUCTS**

Milk Cream Half & Half Yogurt Creme Fraiche Cheese