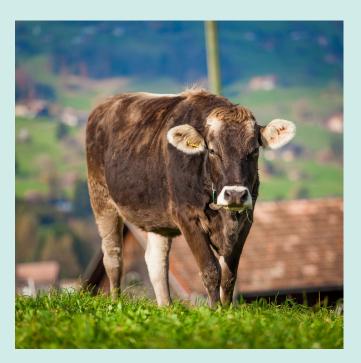

#### **ABOUT**

Snowville Creamery sources milk from small local farms grazing cows on their natural diet of grass and non-GMO feeds and forage using no artificial growth hormones. The farmers use sustainable farming. Grass grazing uses less energy, protects water, and builds soil, which retains carbon and reduces air pollution.

Better for the Cows. Better for the Planet. Better for You.