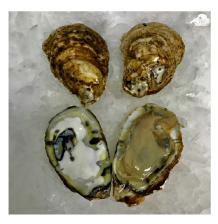

Chesapeake's Best

Delaware Bay
Item 48575
Medium 110 - 130 ct.
Item 48576
Large 80 ct.
Easy opening and thick shelled.

Fanny Bay
Baynes Sound, BC
Item 48839
60 count / Size: 3"
Sweet and salty with a pronouned cucumber finish.

Kusshi

Vancouver Island, BC, Canada
Item 48574
60 count / Size: 2.5"
Deep cupped, meaty with a bright
cucumber finish.

Miyagi

Puget Sound, WA

Item 49183
60 count / Size: 3 - 3.5"
A smooth tender oyster with a savory finish