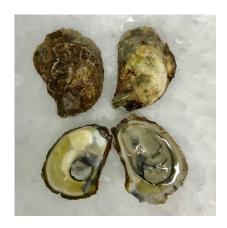

them from the rest.

**Connecticut Blue Points** 

Long Island Sound
Item 48577
100 count / Size: 3 - 4"
Due to the proximity to Martha's
Fresh, crisp, firm texture with a
sweet aftertaste that sparkles with
salinity.

Chesapeake's Best

Delaware Bay
Item 48575
Medium 110 - 130 ct.
Item 48576
Large 80 ct.
Easy opening and thick shelled.

Fanny Bay
Baynes Sound, BC
Item 48839
60 count / Size: 3"
Sweet and salty with a pronouned cucumber finish.