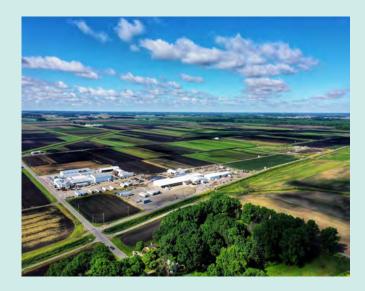

#### **ABOUT**

Holthouse Farms is a fifth-generation family farm that has been selling produce for over 100 years. Holthouse's story begins in 1870, with Jan Holthouse immigrating to the United States from the Netherlands. He settled upon marshland in Northern Ohio and (as a true Dutchman!) converted it into a suitable and fertile produce farm. The fourth and fifth generations of the Holthouse family continue to run the farm today and have grown the business to sell produce both locally and to many major cities. By adding Doug Walcher Farms to the company in 2003, Holthouse Farms now provides a full profile of vegetables and continues to evolve to meet the challenges of an ever-changing food system.

# **LOCATION** Willard, Ohio