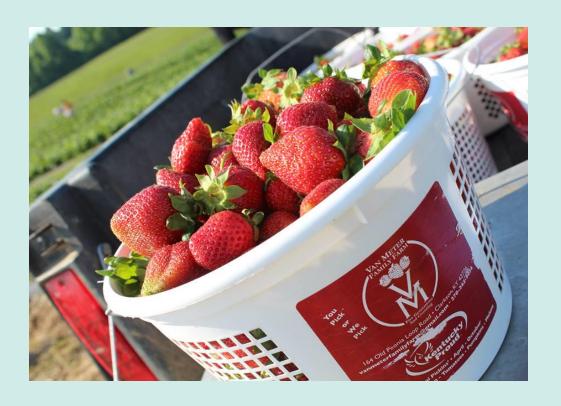

#### **ABOUT**

Van Meter Family Farm is a fifth generation family farm located in Clarkson, Kentucky. Van Meter provides quality home-grown produce and starts their season with strawberries. This was initially a project for their children, to teach them about hard work and collecting the "fruit" of their labor, and it turned into the main focus of their farming operation. They also sell starts to help other small farmers with their strawberry operations.

#### **PRODUCTS**

Red and green strawberries Strawberry jam Watermelon