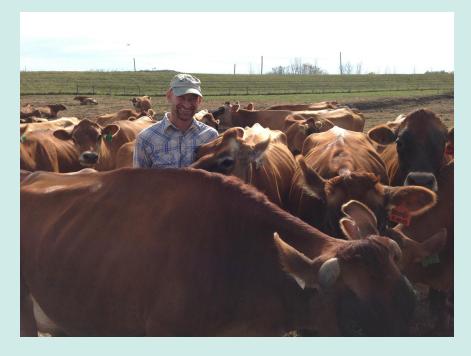

#### **ABOUT**

Swallow Hill Jersey Dairy is a dairy farm located in Jamestown, Ohio. Todd Fliehman is the owner and operator of the farm and has been in the business since graduating high school. Todd's milk is heated at a lower temperature for a longer period of time, which better preserves its flavor and potential beneficial substances. The milk does not

go through the homogenization process to break down the fats so the fattier cream rises to the top of the milk (simply scrape it off!). And above all else, Todd treats his cattle with nothing but the love and respect that they deserve!