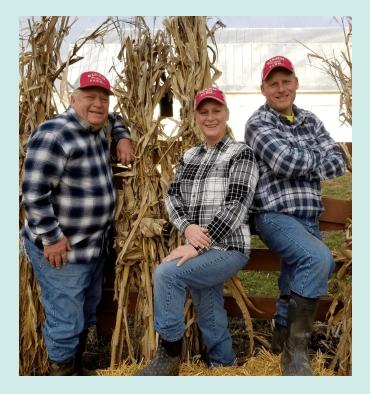

### ABOUT

Riehm Produce Farm is a fifth generation family farm. The farm was established in the 1950s and is now run by husband and wife, John and Diane and their son, Phil. In the 80s, John and Diane's three sons began selling their produce at a table in their front yard. This produce stand did so well they would continue to add more and more products each year. Riehm Produce Farm has since grown tremendously, offering a variety of products and even hosts several events on the farm each year to keep the community involved.