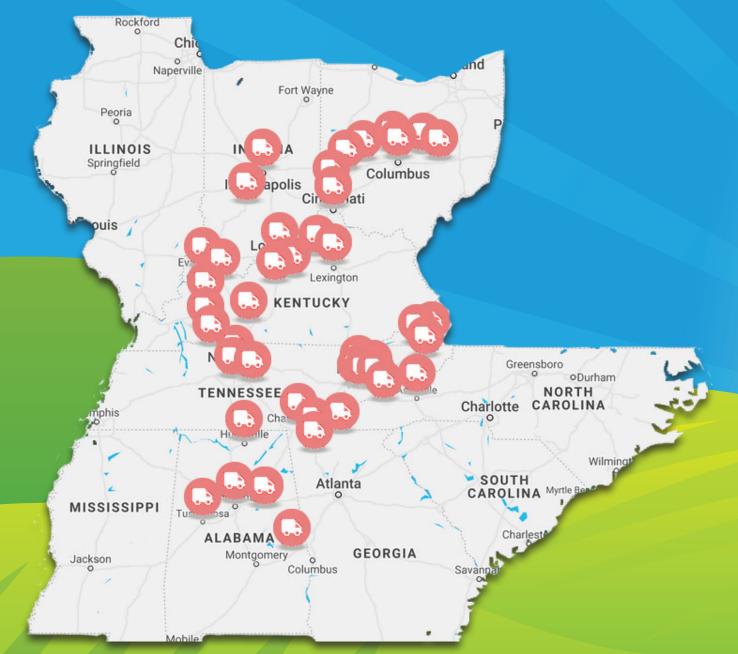

### **OUR PRIME DISTRIBUTION ZONE**

#### SERVING THE FOODSERVICE INDUSTRY IN ALABAMA, GEORGIA, INDIANA, KENTUCKY, NORTH CAROLINA, OHIO & TENNESSEE

- ✓ WAREHOUSES IN FOUR STATES
- ✓ 250,000 SQ FT. DISTRIBUTION SPACE
- ✓ USDA-INSPECTED FACILITY
- ✓ SQF THIRD PARTY AUDITED
- ✓ STATE-OF-THE-ART DISTRIBUTION TECHNOLOGY
- FLEET OF 200 TRUCKS
- ✓ OPEN 362 DAYS PER YEAR
- ✓ SOURCING FROM THE FINEST FARMS & ARTISANS WORLDWIDE