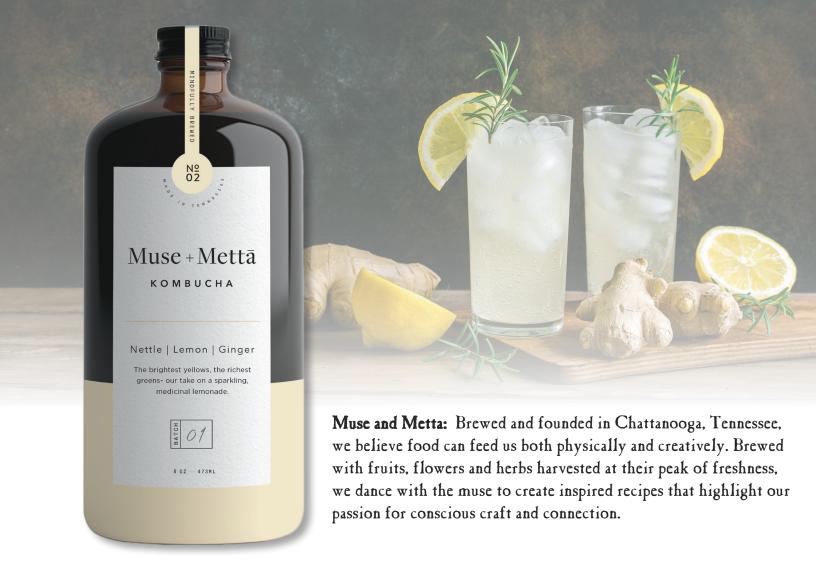

**Pineapple:** Sun-sweetened pineapple married with nourishing herbs. To promote balance and vitality. 12/8oz. Item 04776

**Nettle Lemon Ginger (NLG):** Bright yellow lemons, rich green herbs—our take on a sparkling, medicinal lemonade. 12/8oz. Item 04772