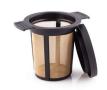

## Infuser Basket

ITEM CODE: 99569 Fits into a mug or teapot. Ideal for any tea or botanical blend.