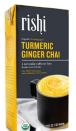

# Turmeric Ginger Chai

**CONTACT US TO ORDER** 

Enlivening and pungent turmeric with zesty ginger and fragrant lemongrass.

#### INGREDIENTS:

An infusion of (filtered water, organic ginger root, organic turmeric root, organic lemongrass), organic cane sugar, organic lemon juice concentrate.